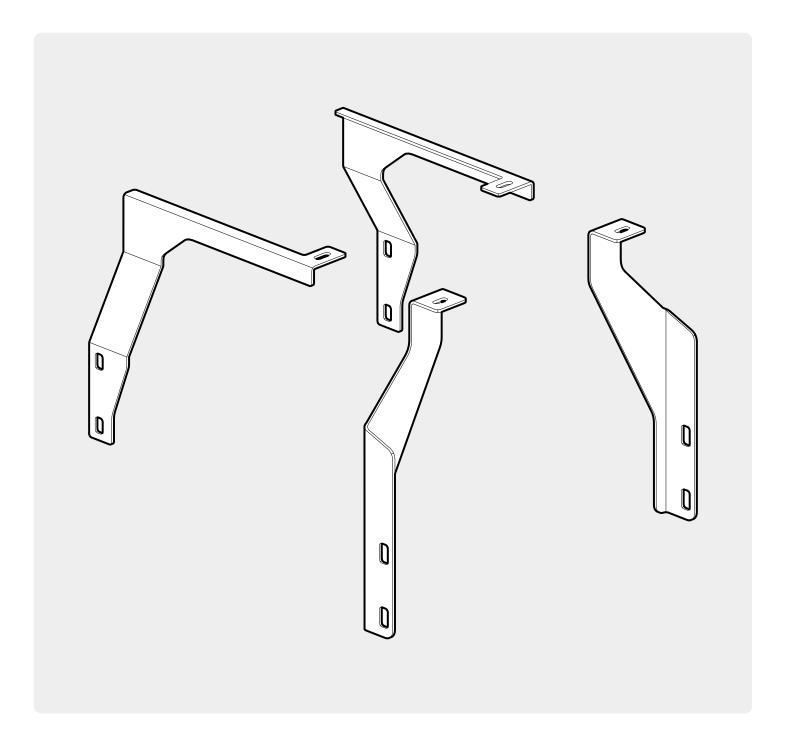

## 1 Conditions of use

- This manual should be used in conjunction with the 'Owners Manual' for your Mountain Top Roll cover.
  - Refer to the Mountain Top Roll 'Owners Manual' & 'Instruction Manual' for information on correctly adjusting your cover and regular maintenance requirements.
- The Mountain Top Tub Bracing Kit is made of steel bracketry.
- The purpose of the Mountain Top Tub Bracing Kit is to increase the load carrying capacity of your Mountain Top Roll by bracing the cover to the vehicle tubs structural members.
- The roll cover is not designed for loading although it can support normal snow loads.
  No part of it can support any load from cargo or persons and the product might be damaged if somebody stands on it. (Fig. 1)
- The Mountain Top Tub Bracing Brackets should not be used as tie down points for cargo. (Fig. 2).
- Check all bolted connections of roll cover and bracing kit after a short drive following the initial installation.
  - Tighten and/or readjust as necessary and check again at regular intervals.