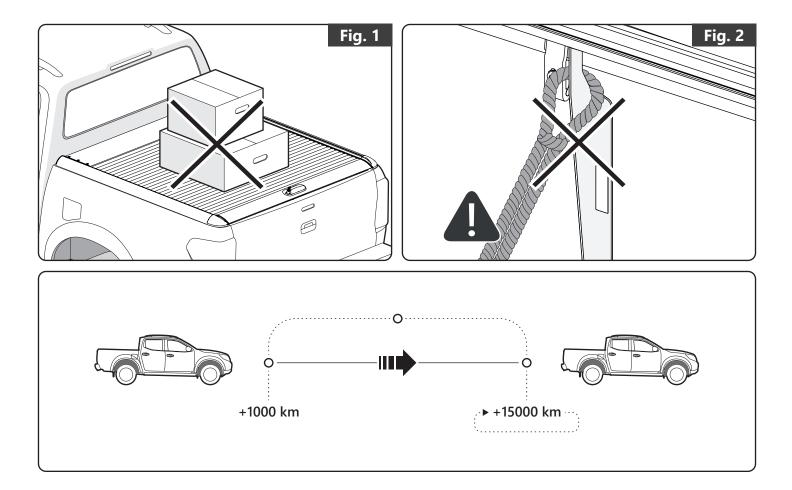

## 1 Conditions of use

- This manual should be used in conjunction with the 'Owners Manual' for your Mountain Top Roll cover.
  - Refer to the Mountain Top Roll 'Owners Manual' & 'Instruction Manual' for information on correctly adjusting your cover and regular maintenance requirements.
- The Mountain Top Tub Bracing Kit is made of steel bracketry.
- The purpose of the Mountain Top Tub Bracing Kit is to increase the load carrying capacity of your Mountain Top Roll by bracing the cover to the vehicle tubs structural members.
- The roll cover is not designed for loading although it can support normal snow loads.
  No part of it can support any load from cargo or persons and the product might be damaged if somebody stands on it. (Fig. 1)
- The Mountain Top Tub Bracing Brackets should not be used as tie down points for cargo. (Fig. 2).
- Check all bolted connections of roll cover and bracing kit after a short drive following the initial installation.
  - Tighten and/or readjust as necessary and check again at regular intervals.

886 354 / Issue 01 23/23

- The load carrying capacity of your Mountain Top Roll cover is increased when fitted with a Mountain Top Tub Bracing Kit.
- The Load Carrying Capacity is increased to 150kg with condition.
  - Contact Mountain Top for further information.
  - Refer to the vehicle owners manual for maximum load rating and always use the lower of the two figures.
  - The Load Carrying Capacity includes the weight of all ancillary products attached to roll cover, such as Sports Bars, Cargo Carriers, Tub Rack Mounts & Platform.
  - Load must be evenly distributed over the load bars/platform and should be mounted as low as possible.
- It is permissible to mount a Roof Top Tent to the roll cover using Mountain Top Tub Rack Mounts.
  - Where crossbars have suitable load rating.
  - It is permissible to drive your vehicle with a Roof Top Tent mounted above the roll cover as long as the total weight supported by the Tub Rack Mounts is less than 150kg.
  - While your vehicle is parked, the maximum permissible weight supported by the Tub Rack Mounts is 300kg. For example, this includes the weight of the Roof Top Tent, bedding, and occupants of the tent.