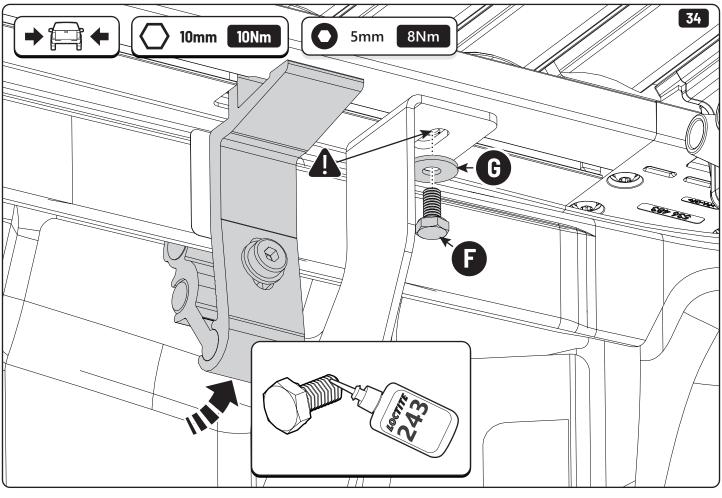

## 1 Conditions of use

- This manual should be used in conjunction with the 'Owners Manual' for your Mountain Top Roll cover.
  - Refer to the Mountain Top Roll 'Owners Manual' & 'Instruction Manual' for information on correctly adjusting your cover and regular maintenance requirements.
- The Mountain Top Tub Bracing Kit is made of steel bracketry.
- The purpose of the Mountain Top Tub Bracing Kit is to increase the load carrying capacity of your Mountain Top Roll by bracing the cover to the vehicle tubs structural members.
- The roll cover is not designed for loading although it can support normal snow loads.
  No part of it can support any load from cargo or persons and the product might be damaged if somebody stands on it. (Fig. 1)
- The Mountain Top Tub Bracing Brackets should not be used as tie down points for cargo. (Fig. 2).
- Check all bolted connections of roll cover and bracing kit after a short drive following the initial installation.
  - Tighten and/or readjust as necessary and check again at regular intervals.