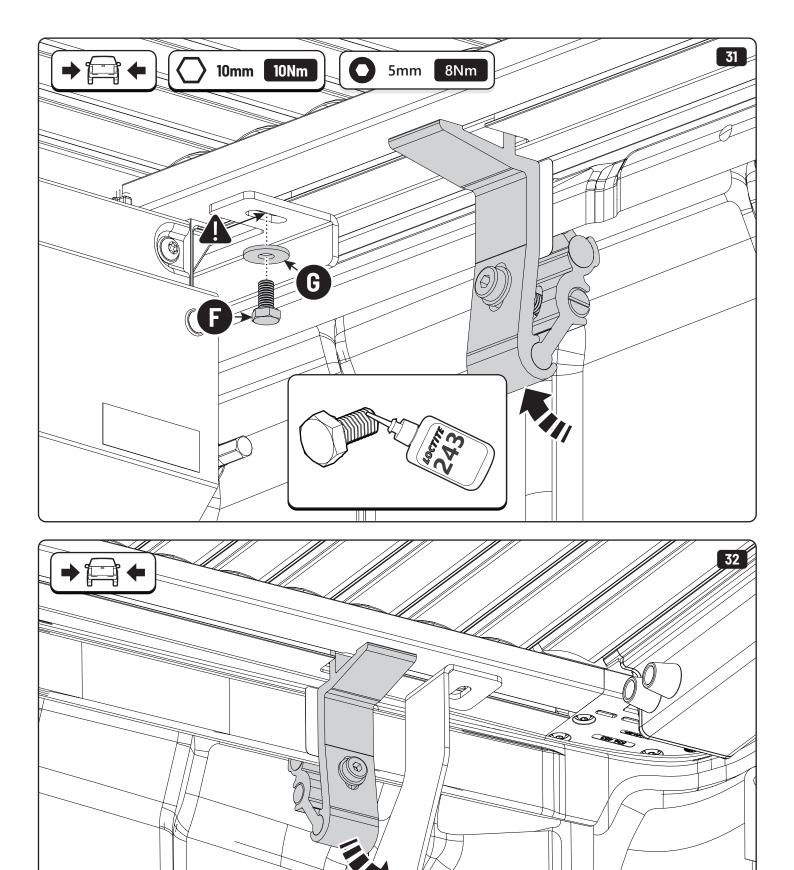

## 1 Conditions of use

- This manual should be used in conjunction with the 'Owners Manual' for your Mountain Top Roll cover.
  - Refer to the Mountain Top Roll 'Owners Manual' & 'Instruction Manual' for information on correctly adjusting your cover and regular maintenance requirements.
- The Mountain Top Tub Bracing Kit is made of steel bracketry.
- The purpose of the Mountain Top Tub Bracing Kit is to increase the load carrying capacity of your Mountain Top Roll by bracing the cover to the vehicle tubs structural members.
- The roll cover is not designed for loading although it can support normal snow loads.
  No part of it can support any load from cargo or persons and the product might be damaged if somebody stands on it. (Fig. 1)
- The Mountain Top Tub Bracing Brackets should not be used as tie down points for cargo. (Fig. 2).
- Check all bolted connections of roll cover and bracing kit after a short drive following the initial installation.
  - Tighten and/or readjust as necessary and check again at regular intervals.