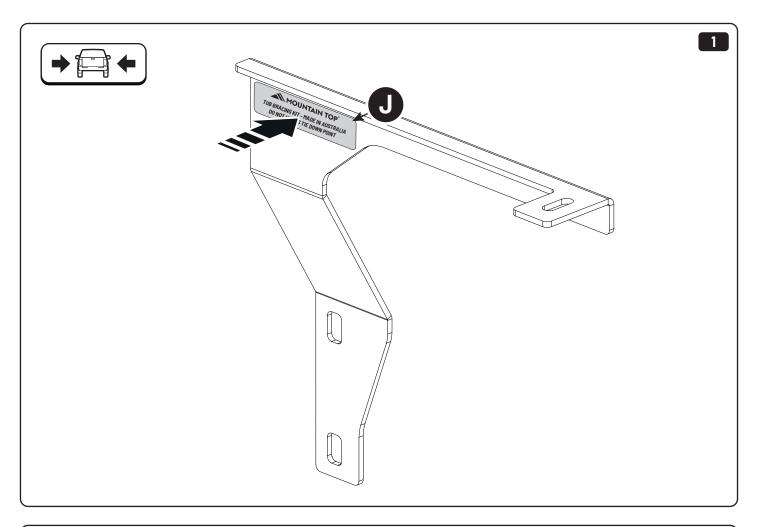

## 1 Conditions of use

- This manual should be used in conjunction with the 'Owners Manual' for your Mountain Top Roll cover.
  - Refer to the Mountain Top Roll 'Owners Manual' & 'Instruction Manual' for information on correctly adjusting your cover and regular maintenance requirements.
- The Mountain Top Tub Bracing Kit is made of steel bracketry.
- The purpose of the Mountain Top Tub Bracing Kit is to increase the load carrying capacity of your Mountain Top Roll by bracing the cover to the vehicle tubs structural members.
- The roll cover is not designed for loading although it can support normal snow loads.
  No part of it can support any load from cargo or persons and the product might be damaged if somebody stands on it. (Fig. 1)
- The Mountain Top Tub Bracing Brackets should not be used as tie down points for cargo. (Fig. 2).
- Check all bolted connections of roll cover and bracing kit after a short drive following the initial installation.
  - Tighten and/or readjust as necessary and check again at regular intervals.