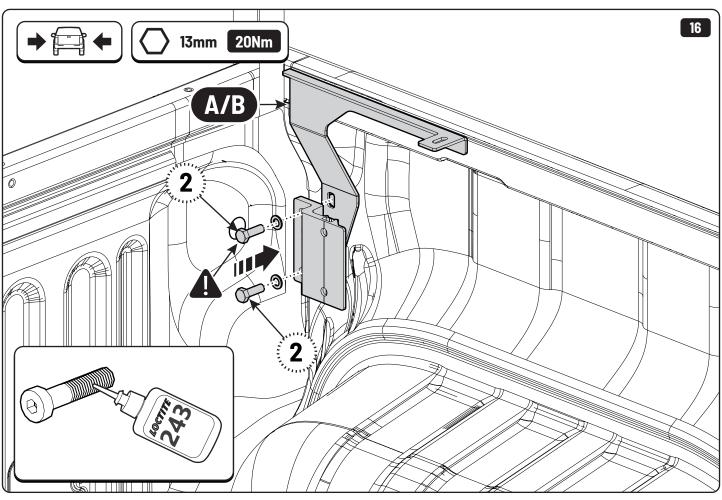

## **MOUNTAIN TOP® BRACING KIT**

Installation manual









886 354 / Issue 01 03/23









886 354 / Issue 01 05/23









886 354 / Issue 01 07/23









886 354 / Issue 01 09/23







886 354 / Issue 01 11/23









886 354 / Issue 01 13/23









886 354 / Issue 01 15/23





886 354 / Issue 01 17/23





886 354 / Issue 01 19/23









886 354 / Issue 01 21/23





## 1 Conditions of use

- This manual should be used in conjunction with the 'Owners Manual' for your Mountain Top Roll cover.
  - Refer to the Mountain Top Roll 'Owners Manual' & 'Instruction Manual' for information on correctly adjusting your cover and regular maintenance requirements.
- The Mountain Top Tub Bracing Kit is made of steel bracketry.
- The purpose of the Mountain Top Tub Bracing Kit is to increase the load carrying capacity of your Mountain Top Roll by bracing the cover to the vehicle tubs structural members.
- The roll cover is not designed for loading although it can support normal