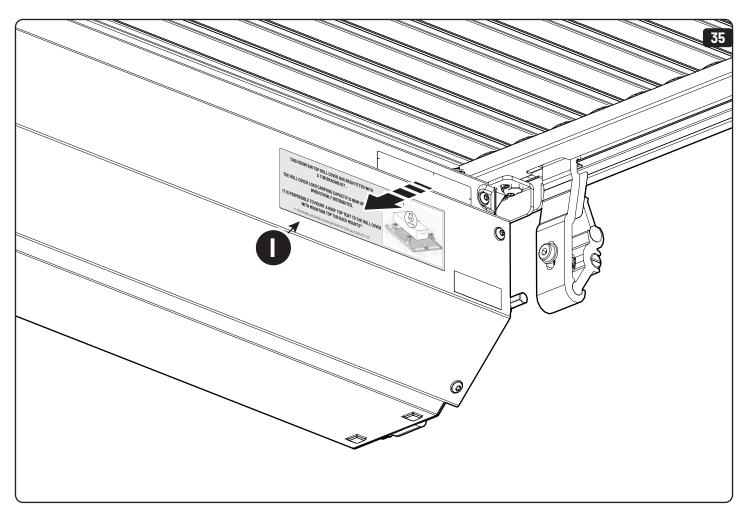

## 1 Conditions of use

- This manual should be used in conjunction with the 'Owners Manual' for your Mountain Top Roll cover.
  - Refer to the Mountain Top Roll 'Owners Manual' & 'Instruction Manual' for information on correctly adjusting your cover and regular maintenance requirements.
- The Mountain Top Tub Bracing Kit is made of steel bracketry.
- The purpose of the Mountain Top Tub Bracing Kit is to increase the load carrying capacity of your Mountain Top Roll by bracing the cover to the vehicle tubs structural members.
- The roll cover is not designed for loading although it can support normal snow loads.
  No part of it can support any load from cargo or persons and the product might be damaged if somebody stands on it. (Fig. 1)
- The Mountain Top Tub Bracing Brackets should not be used as tie down points for cargo. (Fig. 2).
- Check all bolted connections of roll cover and bracing kit after a short drive following the initial installation.
  - Tighten and/or readjust as necessary and check again at regular intervals.