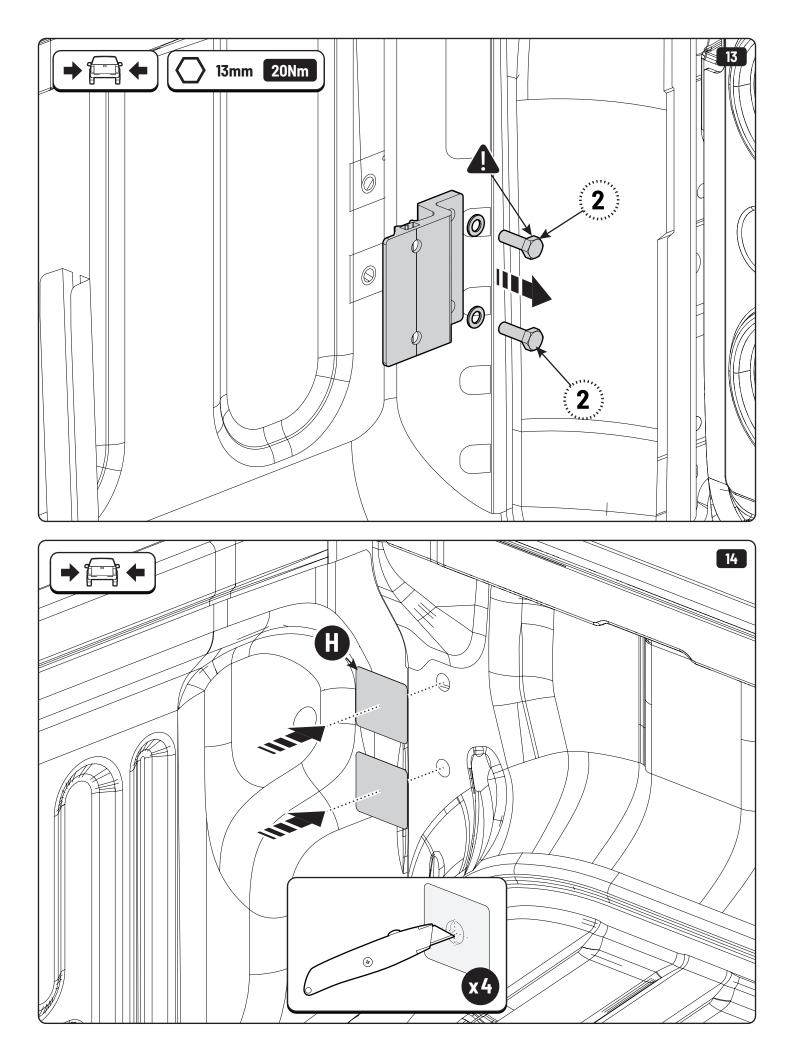

## **MOUNTAIN TOP® BRACING KIT**

Installation manual









886 354 / Issue 01 03/23









886 354 / Issue 01 05/23









886 354 / Issue 01 07/23









886 354 / Issue 01 09/23







886 354 / Issue 01 11/23









886 354 / Issue 01 13/23









886 354 / Issue 01 15/23





886 354 / Issue 01 17/23





886 354 / Issue 01 19/23









886 354 / Issue 01 21/23





## 1 Conditions of use

- This manual should be used in conjunction with the 'Owners Manual' for your Mountain Top Roll cover.
  - Refer to the Mountain Top Roll 'Owners Manual' & 'Instruction Manual' for information on correctly adjusting your cover and regular maintenance requirements.
- The Mountain Top Tub Bracing Kit is made of steel bracketry.
- The purpose of the Mountain Top Tub Bracing Kit is to increase the load carrying capacity of your Mountain Top Roll by bracing the cover to the vehicle tubs structural members.
- The roll cover is not designed for loading although it can support no