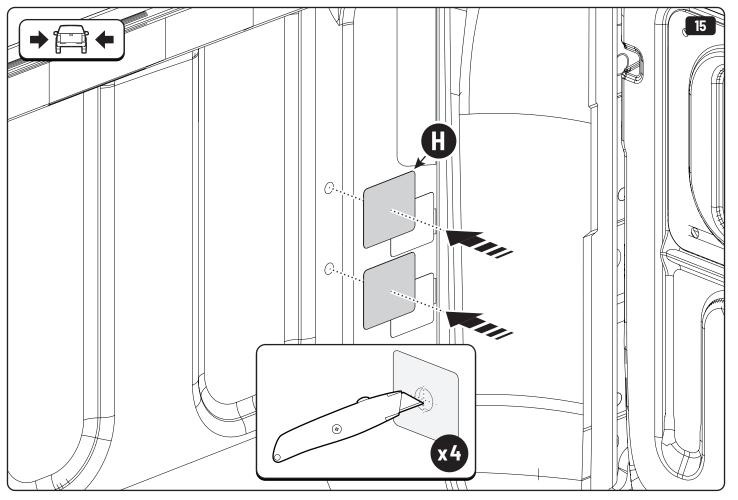

## **MOUNTAIN TOP® BRACING KIT**

Installation manual









886 354 / Issue 01 03/23









886 354 / Issue 01 05/23









886 354 / Issue 01 07/23









886 354 / Issue 01 09/23







886 354 / Issue 01 11/23









886 354 / Issue 01 13/23









886 354 / Issue 01 15/23





886 354 / Issue 01 17/23





886 354 / Issue 01 19/23









886 354 / Issue 01 21/23





## 1 Conditions of use

- This manual should be used in conjunction with the 'Owners Manual' for your Mountain Top Roll cover.
  - Refer to the Mountain Top Roll 'Owners Manual' & 'Instruction Manual' for information on correctly adjusting your cover and regular maintenance requirements.
- The Mountain Top Tub Bracing Kit is made of steel bracketry.
- The purpose of the Mountain Top Tub Bracing Kit is to increase the load carrying capacity of your Mountain Top Roll by bracing the cover to the vehicle tubs structural members.
- The roll cover is not designed for loading although it can support norm