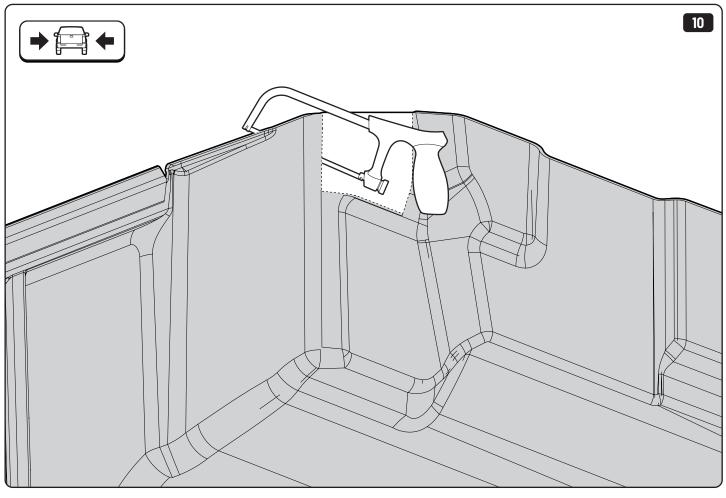

## **MOUNTAIN TOP® BRACING KIT**

Installation manual









886 354 / Issue 01 03/23









886 354 / Issue 01 05/23









886 354 / Issue 01 07/23









886 354 / Issue 01 09/23







886 354 / Issue 01 11/23









886 354 / Issue 01 13/23









886 354 / Issue 01 15/23





886 354 / Issue 01 17/23





886 354 / Issue 01 19/23









886 354 / Issue 01 21/23





## 1 Conditions of use

- This manual should be used in conjunction with the 'Owners Manual' for your Mountain Top Roll cover.
  - Refer to the Mountain Top Roll 'Owners Manual' & 'Instruction Manual' for information on correctly adjusting your cover and regular maintenance requirements.
- The Mountain Top Tub Bracing Kit is made of steel bracketry.
- The purpose of the Mountain Top Tub Bracing Kit is to increase the load carrying capacity of your Mountain Top Roll by bracing the cover to the vehicle tubs structural members.
- The roll cover is not designed for lo