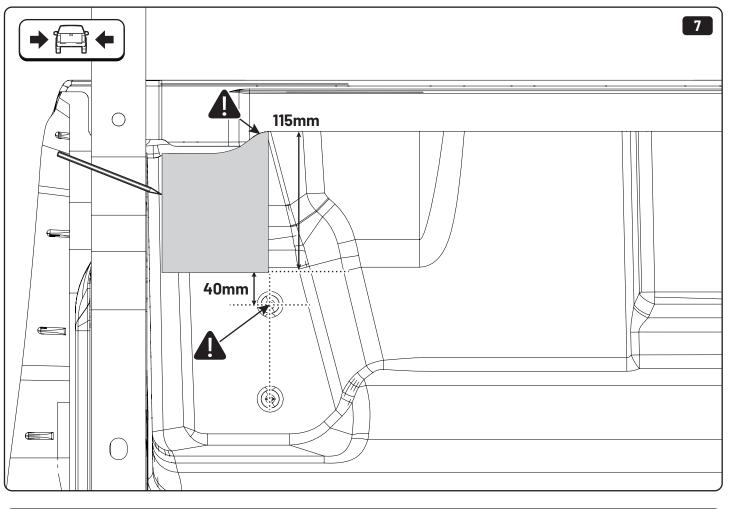

## 1 Conditions of use

- This manual should be used in conjunction with the 'Owners Manual' for your Mountain Top Roll cover.
  - Refer to the Mountain Top Roll 'Owners Manual' & 'Instruction Manual' for information on correctly adjusting your cover and regular maintenance requirements.
- The Mountain Top Tub Bracing Kit is made of steel bracketry.
- The purpose of the Mountain Top Tub Bracing Kit is to increase the load carrying capacity of your Mountain Top Roll by bracing the cover to the vehicle tubs structural members.
- The roll cover is not designed for loading although it can support normal snow loads.
  No part of it can support any load from cargo or persons and the product might be damaged if somebody stands on it. (Fig. 1)
- The Mountain Top Tub Bracing Brackets should not be used as tie down points for cargo. (Fig. 2).
- Check all bolted connections of roll cover and bracing kit after a short drive following the initial installation.
  - Tighten and/or readjust as necessary and check again at regular intervals.