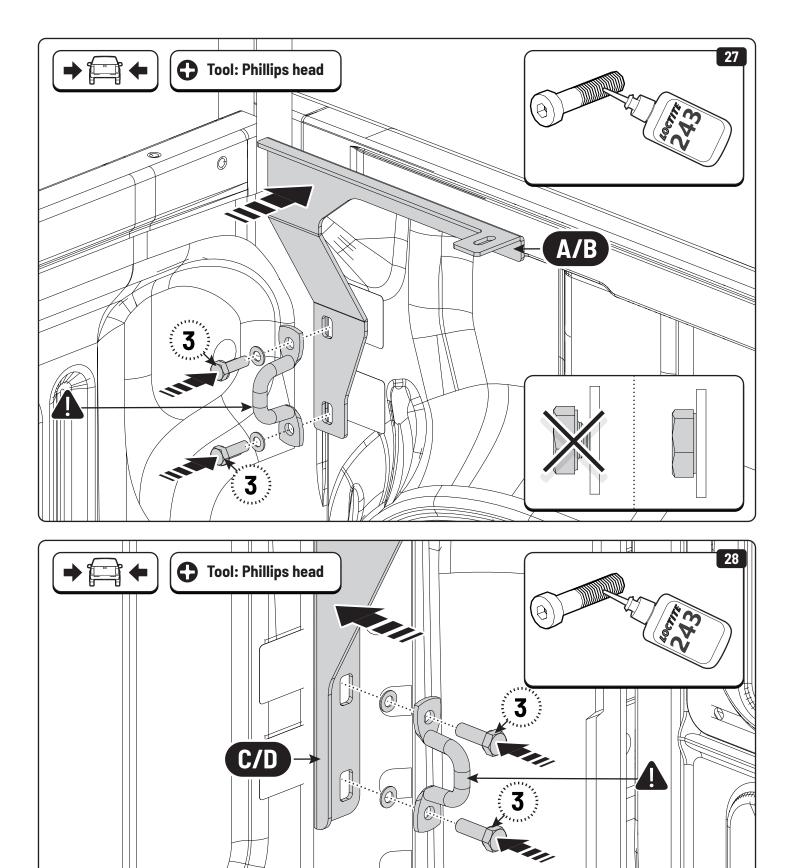

## 1 Conditions of use

- This manual should be used in conjunction with the 'Owners Manual' for your Mountain Top Roll cover.
  - Refer to the Mountain Top Roll 'Owners Manual' & 'Instruction Manual' for information on correctly adjusting your cover and regular maintenance requirements.
- The Mountain Top Tub Bracing Kit is made of steel bracketry.
- The purpose of the Mountain Top Tub Bracing Kit is to increase the load carrying capacity of your Mountain Top Roll by bracing the cover to the vehicle tubs structural members.
- The roll cover is not designed for loading although it can support normal snow loads.
  No part of it can support any load from cargo or persons and the product might be damaged if somebody stands on it. (Fig. 1)
- The Mountain Top Tub Bracing Brackets should not be used as tie down points for cargo. (Fig. 2).
- Check all bolted connections of roll cover and bracing kit after a short drive following the initial installation.
  - Tighten and/or readjust as necessary and check again at regular intervals.