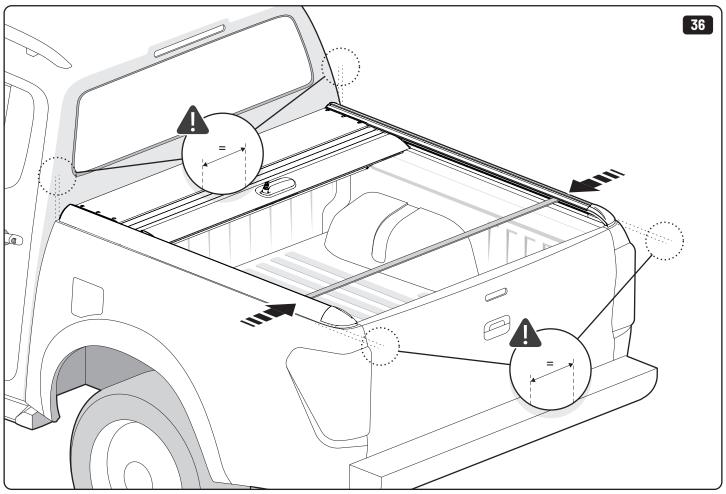

## 1 Conditions of use

- This manual should be used in conjunction with the 'Owners Manual' for your Mountain Top Roll cover.
  - Refer to the Mountain Top Roll 'Owners Manual' & 'Instruction Manual' for information on correctly adjusting your cover and regular maintenance requirements.
- The Mountain Top Tub Bracing Kit is made of steel bracketry.
- The purpose of the Mountain Top Tub Bracing Kit is to increase the load carrying capacity of your Mountain Top Roll by bracing the cover to the vehicle tubs structural members.
- The roll cover is not designed for loading although it can support normal snow loads.
  No part of it can support any load from cargo or persons and the product might be damaged if somebody stands on it. (Fig. 1)
- The Mountain Top Tub Bracing Brackets should not be used as tie down points for cargo. (Fig. 2).
- Check all bolted connections of roll cover and bracing kit after a short drive following the initial installation.
  - Tighten and/or readjust as necessary and check again at regular intervals.