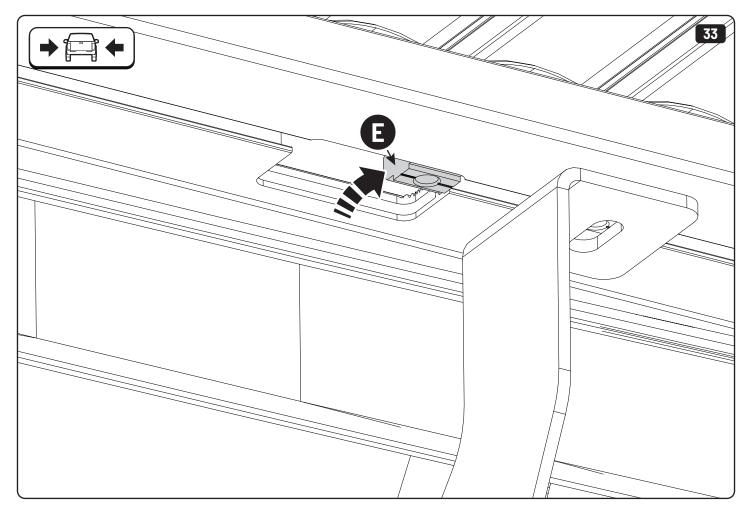

## 1 Conditions of use

- This manual should be used in conjunction with the 'Owners Manual' for your Mountain Top Roll cover.
  - Refer to the Mountain Top Roll 'Owners Manual' & 'Instruction Manual' for information on correctly adjusting your cover and regular maintenance requirements.
- The Mountain Top Tub Bracing Kit is made of steel bracketry.
- The purpose of the Mountain Top Tub Bracing Kit is to increase the load carrying capacity of your Mountain Top Roll by bracing the cover to the vehicle tubs structural members.
- The roll cover is not designed for loading although it can support normal snow loads.
  No part of it can support any load from cargo or persons and the product might be damaged if somebody stands on it. (Fig. 1)
- The Mountain Top Tub Bracing Brackets should not be used as tie down points for cargo. (Fig. 2).
- Check all bolted connections of roll cover and bracing kit after a short drive following the initial installation.
  - Tighten and/or readjust as necessary and check again at regular intervals.