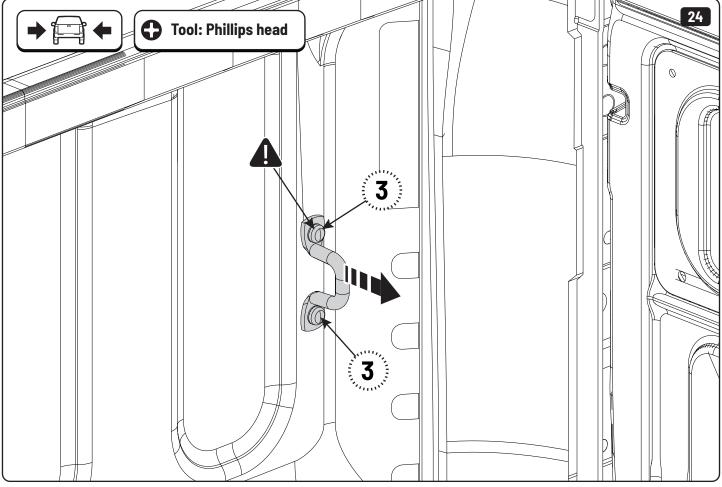

## **MOUNTAIN TOP® BRACING KIT**

Installation manual









886 354 / Issue 01 03/23









886 354 / Issue 01 05/23









886 354 / Issue 01 07/23









886 354 / Issue 01 09/23







886 354 / Issue 01 11/23









886 354 / Issue 01 13/23









886 354 / Issue 01 15/23





886 354 / Issue 01 17/23





886 354 / Issue 01 19/23









886 354 / Issue 01 21/23





## 1 Conditions of use

- This manual should be used in conjunction with the 'Owners Manual' for your Mountain Top Roll cover.
  - Refer to the Mountain Top Roll 'Owners Manual' & 'Instruction Manual' for information on correctly adjusting your cover and regular maintenance requirements.
- The Mountain Top Tub Bracing Kit is made of steel bracketry.
- The purpose of the Mountain Top Tub Bracing Kit is to increase the load carrying capacity of your Mountain Top Roll by bracing the cover to the vehicle tubs structural members.
- The roll cover is not designed for loading although it can support normal snow loads.
  No part of it can support any load from cargo or pers