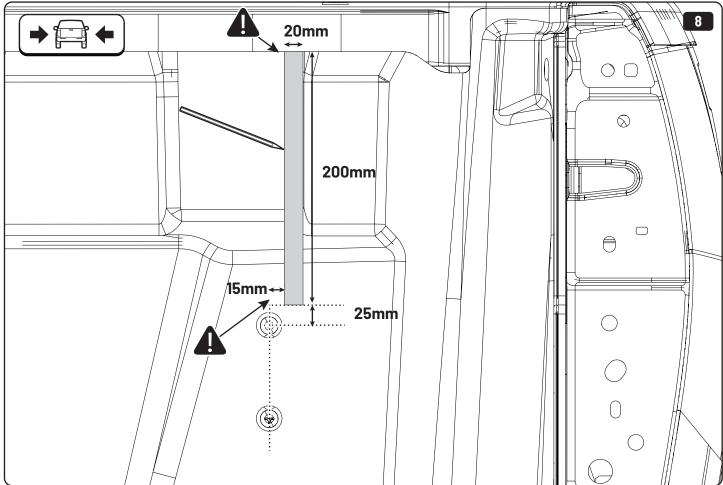

## 1 Conditions of use

- This manual should be used in conjunction with the 'Owners Manual' for your Mountain Top Roll cover.
  - Refer to the Mountain Top Roll 'Owners Manual' & 'Instruction Manual' for information on correctly adjusting your cover and regular maintenance requirements.
- The Mountain Top Tub Bracing Kit is made of steel bracketry.
- The purpose of the Mountain Top Tub Bracing Kit is to increase the load carrying capacity of your Mountain Top Roll by bracing the cover to the vehicle tubs structural members.
- The roll cover is not designed for loading although it can support normal snow loads.
  No part of it can support any load from cargo or persons and the product might be damaged if somebody stands on it. (Fig. 1)
- The Mountain Top Tub Bracing Brackets should not be used as tie down points for cargo. (Fig. 2).
- Check all bolted connections of roll cover and bracing kit after a short drive following the initial installation.
  - Tighten and/or readjust as necessary and check again at regular intervals.