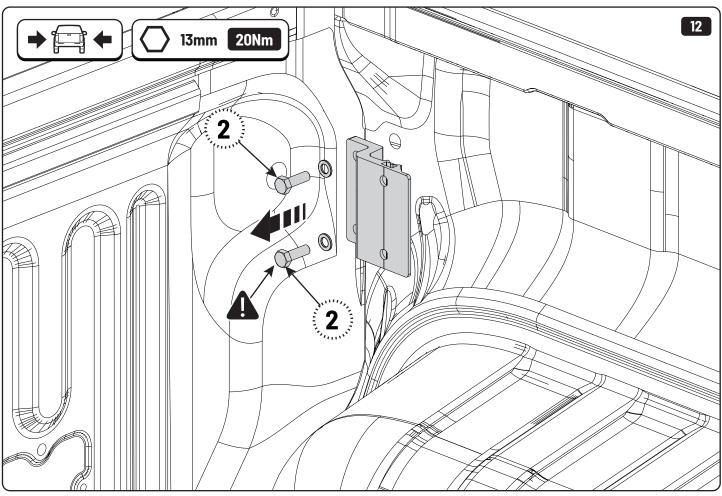

## **MOUNTAIN TOP® BRACING KIT**

Installation manual









886 354 / Issue 01 03/23









886 354 / Issue 01 05/23









886 354 / Issue 01 07/23









886 354 / Issue 01 09/23







886 354 / Issue 01 11/23









886 354 / Issue 01 13/23









886 354 / Issue 01 15/23





886 354 / Issue 01 17/23





886 354 / Issue 01 19/23









886 354 / Issue 01 21/23





## 1 Conditions of use

- This manual should be used in conjunction with the 'Owners Manual' for your Mountain Top Roll cover.
  - Refer to the Mountain Top Roll 'Owners Manual' & 'Instruction Manual' for information on correctly adjusting your cover and regular maintenance requirements.
- The Mountain Top Tub Bracing Kit is made of steel bracketry.
- The purpose of the Mountain Top Tub Bracing Kit is to increase the load carrying capacity of your Mountain Top Roll by bracing the cover to the vehicle tubs structural members.
- The roll cover is not designed for loadin