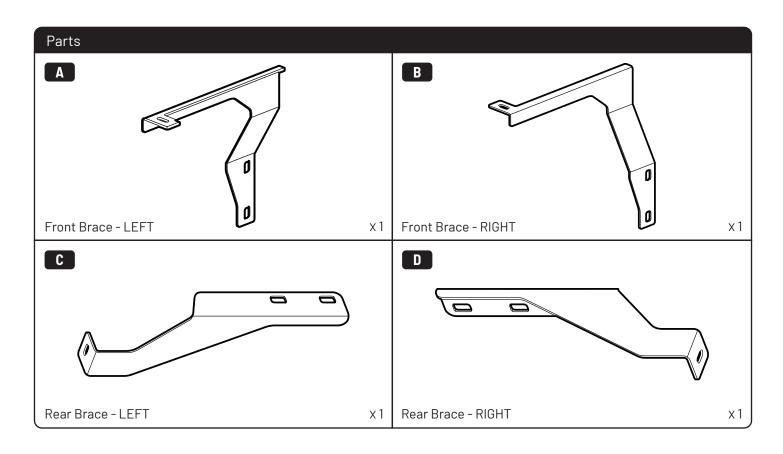

## 1 Conditions of use

- This manual should be used in conjunction with the 'Owners Manual' for your Mountain Top Roll cover.
  - Refer to the Mountain Top Roll 'Owners Manual' & 'Instruction Manual' for information on correctly adjusting your cover and regular maintenance requirements.
- The Mountain Top Tub Bracing Kit is made of steel bracketry.
- The purpose of the Mountain Top Tub Bracing Kit is to increase the load carrying capacity of your Mountain Top Roll by bracing the cover to the vehicle tubs structural members.
- The roll cover is not designed for loading although it can support normal snow loads.
  No part of it can support any load from cargo or persons and the product might be damaged if somebody stands on it. (Fig. 1)
- The Mountain Top Tub Bracing Brackets should not be used as tie down points for cargo. (Fig. 2).
- Check all bolted connections of roll cover and bracing kit after a short drive following the initial installation.
  - Tighten and/or readjust as necessary and check again at regular intervals.