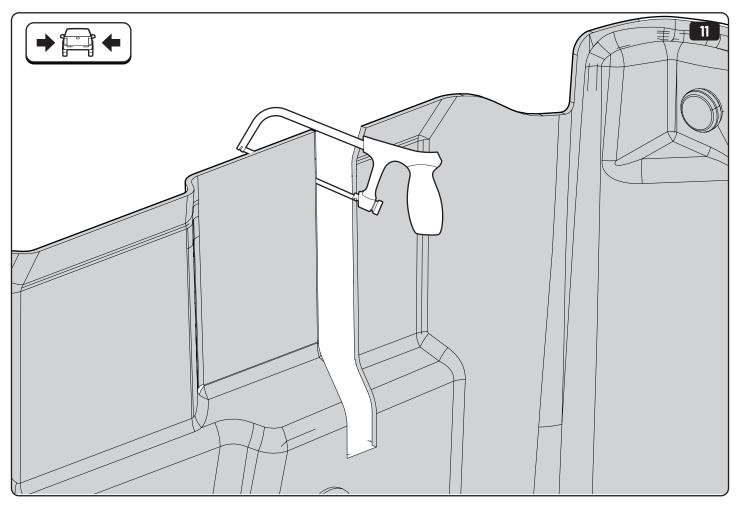

## **MOUNTAIN TOP® BRACING KIT**

Installation manual









886 354 / Issue 01 03/23









886 354 / Issue 01 05/23









886 354 / Issue 01 07/23









886 354 / Issue 01 09/23







886 354 / Issue 01 11/23









886 354 / Issue 01 13/23









886 354 / Issue 01 15/23





886 354 / Issue 01 17/23





886 354 / Issue 01 19/23









886 354 / Issue 01 21/23





## 1 Conditions of use

- This manual should be used in conjunction with the 'Owners Manual' for your Mountain Top Roll cover.
  - Refer to the Mountain Top Roll 'Owners Manual' & 'Instruction Manual' for information on correctly adjusting your cover and regular maintenance requirements.
- The Mountain Top Tub Bracing Kit is made of steel bracketry.
- The purpose of the Mountain Top Tub Bracing Kit is to increase the load carrying capacity of your Mountain Top Roll by bracing the cover to the vehicle tubs structural members.
- The roll cover is not designed for load