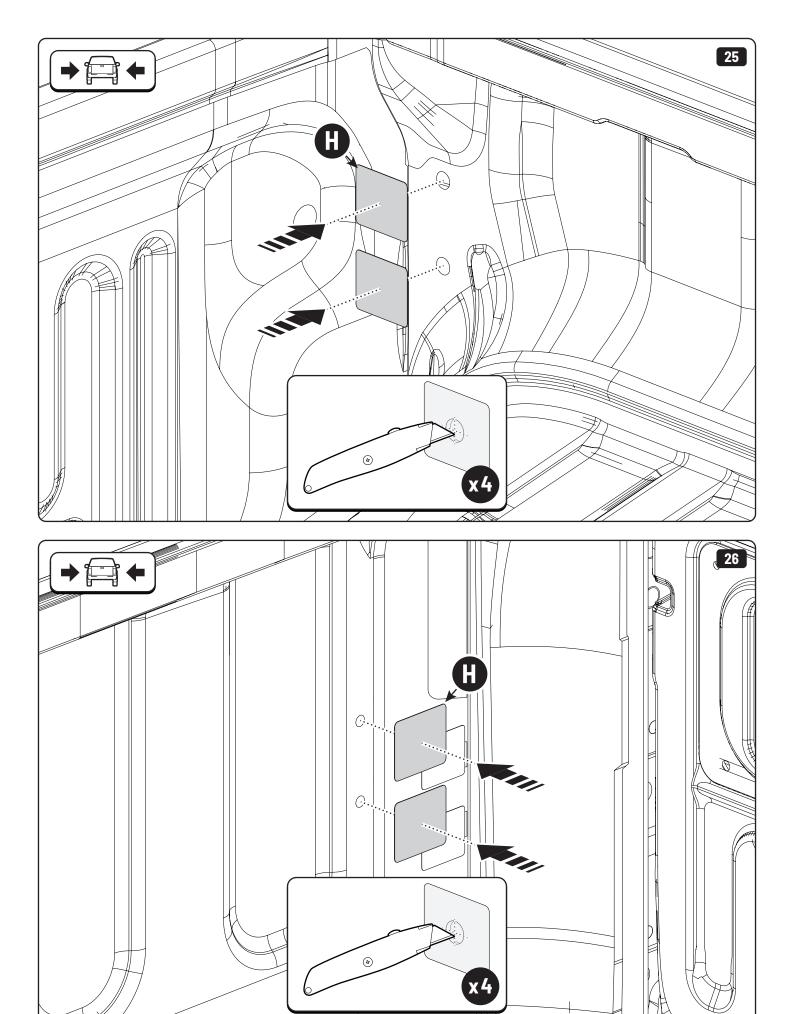

## 1 Conditions of use

- This manual should be used in conjunction with the 'Owners Manual' for your Mountain Top Roll cover.
  - Refer to the Mountain Top Roll 'Owners Manual' & 'Instruction Manual' for information on correctly adjusting your cover and regular maintenance requirements.
- The Mountain Top Tub Bracing Kit is made of steel bracketry.
- The purpose of the Mountain Top Tub Bracing Kit is to increase the load carrying capacity of your Mountain Top Roll by bracing the cover to the vehicle tubs structural members.
- The roll cover is not designed for loading although it can support normal snow loads.
  No part of it can support any load from cargo or persons and the product might be damaged if somebody stands on it. (Fig. 1)
- The Mountain Top Tub Bracing Brackets should not be used as tie down points for cargo. (Fig. 2).
- Check all bolted connections of roll cover and bracing kit after a short drive following the initial installation.
  - Tighten and/or readjust as necessary and check again at regular intervals.