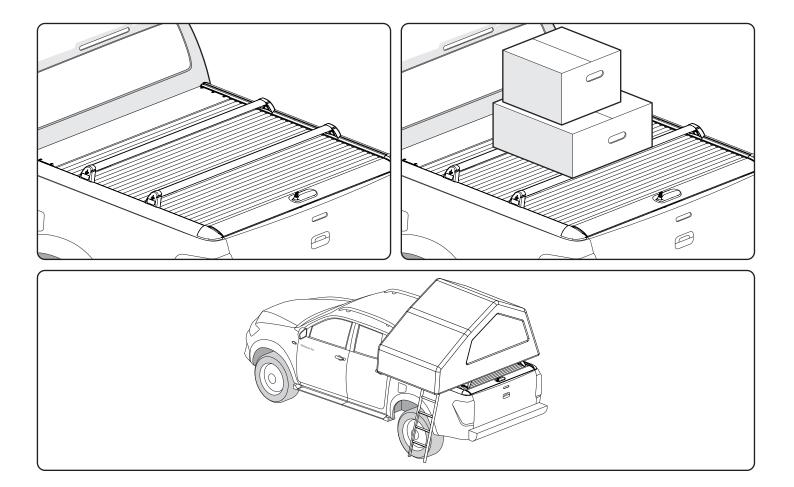

886 354 / Issue 01 23/23

- The load carrying capacity of your Mountain Top Roll cover is increased when fitted with a Mountain Top Tub Bracing Kit.
- The Load Carrying Capacity is increased to 150kg with condition.
  - Contact Mountain Top for further information.
  - Refer to the vehicle owners manual for maximum load rating and always use the lower of the two figures.
  - The Load Carrying Capacity includes the weight of all ancillary products attached to roll cover, such as Sports Bars, Cargo Carriers, Tub Rack Mounts & Platform.
  - Load must be evenly distributed over the load bars/platform and should be mounted as low as possible.
- It is permissible to mount a Roof Top Tent to the roll cover using Mountain Top Tub Rack Mounts.
  - Where crossbars have suitable load rating.
  - It is permissible to drive your vehicle with a Roof Top Tent mounted above the roll cover as long as the total weight supported by the Tub Rack Mounts is less than 150kg.
  - While your vehicle is parked, the maximum permissible weight supported by the Tub Rack Mounts is 300kg. For example, this includes the weight of the Roof Top Tent, bedding, and occupants of the tent.