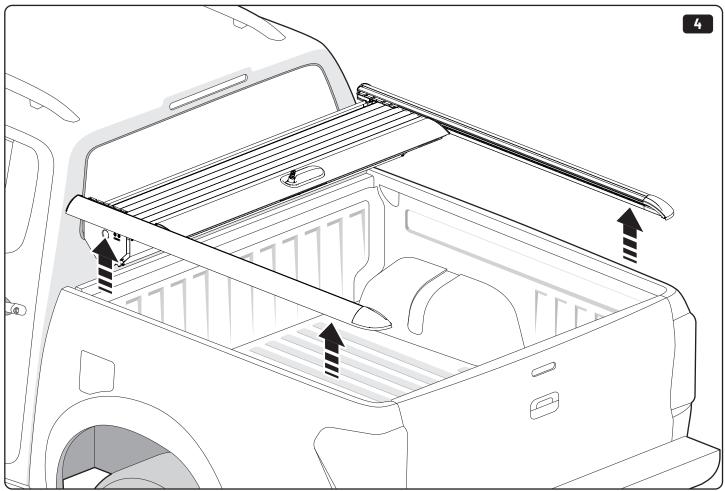

## 1 Conditions of use

- This manual should be used in conjunction with the 'Owners Manual' for your Mountain Top Roll cover.
  - Refer to the Mountain Top Roll 'Owners Manual' & 'Instruction Manual' for information on correctly adjusting your cover and regular maintenance requirements.
- The Mountain Top Tub Bracing Kit is made of steel bracketry.
- The purpose of the Mountain Top Tub Bracing Kit is to increase the load carrying capacity of your Mountain Top Roll by bracing the cover to the vehicle tubs structural members.
- The roll cover is not designed for loading although it can support normal snow loads.
  No part of it can support any load from cargo or persons and the product might be damaged if somebody stands on it. (Fig. 1)
- The Mountain Top Tub Bracing Brackets should not be used as tie down points for cargo. (Fig. 2).
- Check all bolted connections of roll cover and bracing kit after a short drive following the initial installation.
  - Tighten and/or readjust as necessary and check again at regular intervals.