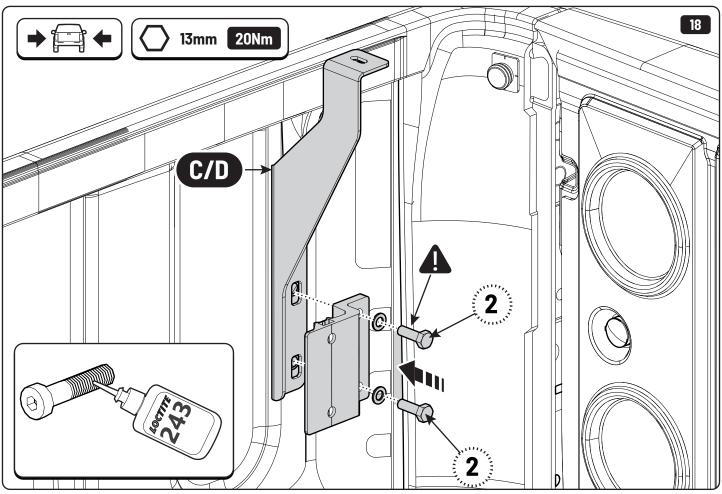

## **MOUNTAIN TOP® BRACING KIT**

Installation manual









886 354 / Issue 01 03/23









886 354 / Issue 01 05/23









886 354 / Issue 01 07/23









886 354 / Issue 01 09/23







886 354 / Issue 01 11/23









886 354 / Issue 01 13/23









886 354 / Issue 01 15/23





886 354 / Issue 01 17/23





886 354 / Issue 01 19/23









886 354 / Issue 01 21/23





## 1 Conditions of use

- This manual should be used in conjunction with the 'Owners Manual' for your Mountain Top Roll cover.
  - Refer to the Mountain Top Roll 'Owners Manual' & 'Instruction Manual' for information on correctly adjusting your cover and regular maintenance requirements.
- The Mountain Top Tub Bracing Kit is made of steel bracketry.
- The purpose of the Mountain Top Tub Bracing Kit is to increase the load carrying capacity of your Mountain Top Roll by bracing the cover to the vehicle tubs structural members.
- The roll cover is not designed for loading although it can support normal snow loads.
  No part of it c