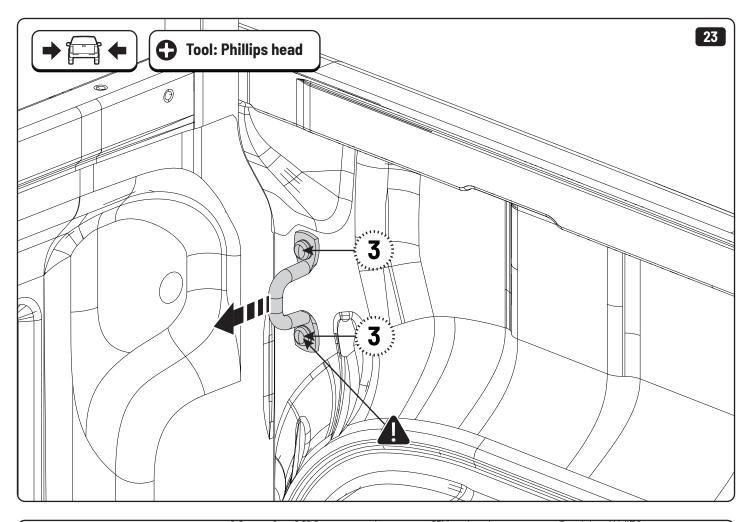

## **MOUNTAIN TOP® BRACING KIT**

Installation manual









886 354 / Issue 01 03/23









886 354 / Issue 01 05/23









886 354 / Issue 01 07/23









886 354 / Issue 01 09/23







886 354 / Issue 01 11/23









886 354 / Issue 01 13/23









886 354 / Issue 01 15/23





886 354 / Issue 01 17/23





886 354 / Issue 01 19/23









886 354 / Issue 01 21/23





## 1 Conditions of use

- This manual should be used in conjunction with the 'Owners Manual' for your Mountain Top Roll cover.
  - Refer to the Mountain Top Roll 'Owners Manual' & 'Instruction Manual' for information on correctly adjusting your cover and regular maintenance requirements.
- The Mountain Top Tub Bracing Kit is made of steel bracketry.
- The purpose of the Mountain Top Tub Bracing Kit is to increase the load carrying capacity of your Mountain Top Roll by bracing the cover to the vehicle tubs structural members.
- The roll cover is not designed for loading although it can support normal snow loads.
  No part of it can support any load from cargo or pe