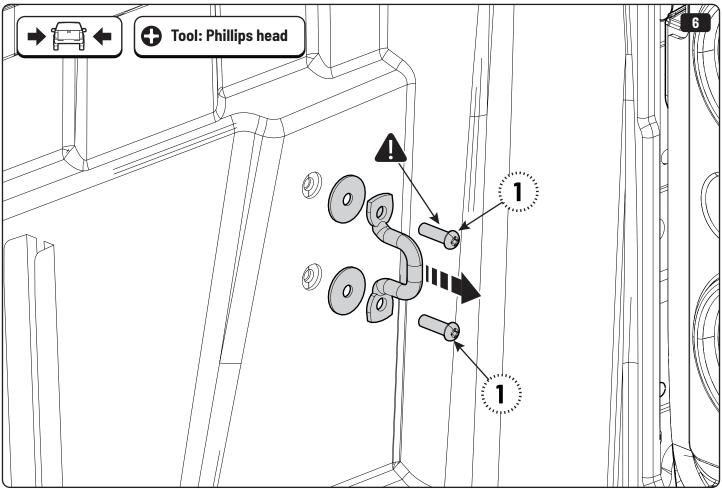

## 1 Conditions of use

- This manual should be used in conjunction with the 'Owners Manual' for your Mountain Top Roll cover.
  - Refer to the Mountain Top Roll 'Owners Manual' & 'Instruction Manual' for information on correctly adjusting your cover and regular maintenance requirements.
- The Mountain Top Tub Bracing Kit is made of steel bracketry.
- The purpose of the Mountain Top Tub Bracing Kit is to increase the load carrying capacity of your Mountain Top Roll by bracing the cover to the vehicle tubs structural members.
- The roll cover is not designed for loading although it can support normal snow loads.
  No part of it can support any load from cargo or persons and the product might be damaged if somebody stands on it. (Fig. 1)
- The Mountain Top Tub Bracing Brackets should not be used as tie down points for cargo. (Fig. 2).
- Check all bolted connections of roll cover and bracing kit after a short drive following the initial installation.
  - Tighten and/or readjust as necessary and check again at regular intervals.