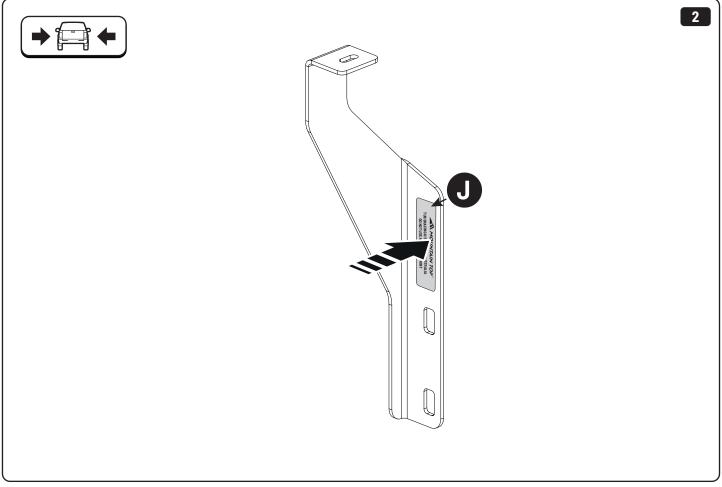

## 1 Conditions of use

- This manual should be used in conjunction with the 'Owners Manual' for your Mountain Top Roll cover.
  - Refer to the Mountain Top Roll 'Owners Manual' & 'Instruction Manual' for information on correctly adjusting your cover and regular maintenance requirements.
- The Mountain Top Tub Bracing Kit is made of steel bracketry.
- The purpose of the Mountain Top Tub Bracing Kit is to increase the load carrying capacity of your Mountain Top Roll by bracing the cover to the vehicle tubs structural members.
- The roll cover is not designed for loading although it can support normal snow loads.
  No part of it can support any load from cargo or persons and the product might be damaged if somebody stands on it. (Fig. 1)
- The Mountain Top Tub Bracing Brackets should not be used as tie down points for cargo. (Fig. 2).
- Check all bolted connections of roll cover and bracing kit after a short drive following the initial installation.
  - Tighten and/or readjust as necessary and check again at regular intervals.