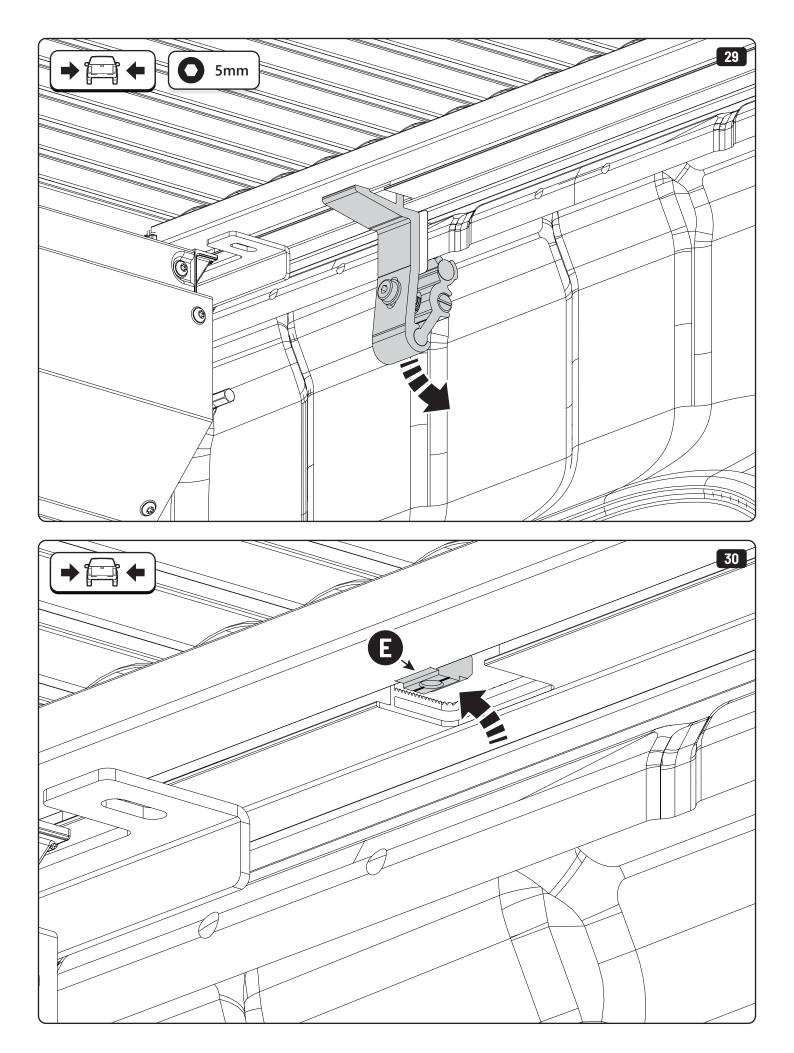

## 1 Conditions of use

- This manual should be used in conjunction with the 'Owners Manual' for your Mountain Top Roll cover.
  - Refer to the Mountain Top Roll 'Owners Manual' & 'Instruction Manual' for information on correctly adjusting your cover and regular maintenance requirements.
- The Mountain Top Tub Bracing Kit is made of steel bracketry.
- The purpose of the Mountain Top Tub Bracing Kit is to increase the load carrying capacity of your Mountain Top Roll by bracing the cover to the vehicle tubs structural members.
- The roll cover is not designed for loading although it can support normal snow loads.
  No part of it can support any load from cargo or persons and the product might be damaged if somebody stands on it. (Fig. 1)
- The Mountain Top Tub Bracing Brackets should not be used as tie down points for cargo. (Fig. 2).
- Check all bolted connections of roll cover and bracing kit after a short drive following the initial installation.
  - Tighten and/or readjust as necessary and check again at regular intervals.