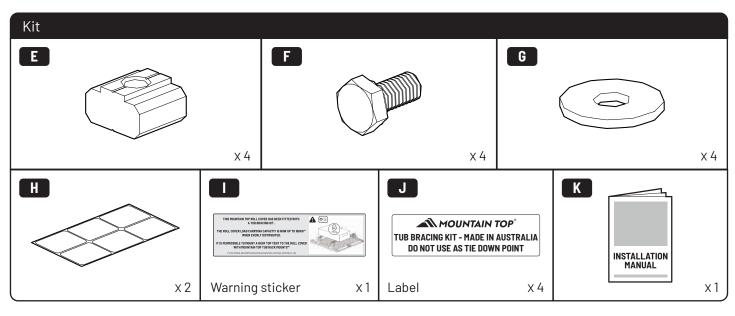

## 1 Conditions of use

- This manual should be used in conjunction with the 'Owners Manual' for your Mountain Top Roll cover.
  - Refer to the Mountain Top Roll 'Owners Manual' & 'Instruction Manual' for information on correctly adjusting your cover and regular maintenance requirements.
- The Mountain Top Tub Bracing Kit is made of steel bracketry.
- The purpose of the Mountain Top Tub Bracing Kit is to increase the load carrying capacity of your Mountain Top Roll by bracing the cover to the vehicle tubs structural members.
- The roll cover is not designed for loading although it can support normal snow loads.
  No part of it can support any load from cargo or persons and the product might be damaged if somebody stands on it. (Fig. 1)
- The Mountain Top Tub Bracing Brackets should not be used as tie down points for cargo. (Fig. 2).
- Check all bolted connections of roll cover and bracing kit after a short drive following the initial installation.
  - Tighten and/or readjust as necessary and check again at regular intervals.