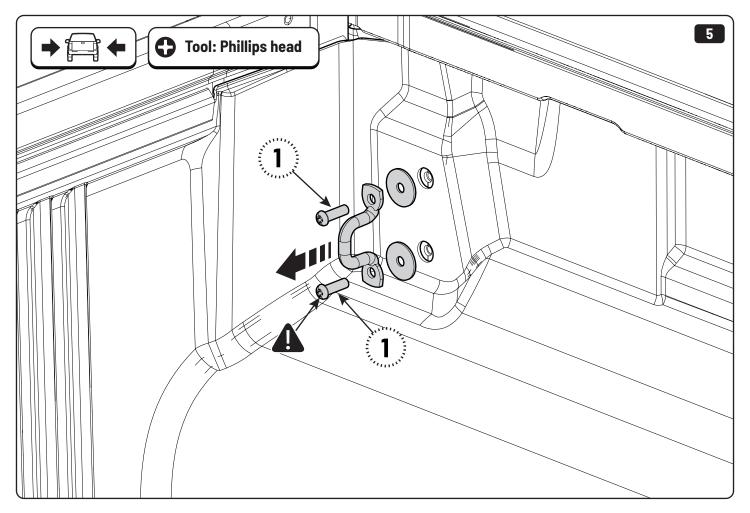

## 1 Conditions of use

- This manual should be used in conjunction with the 'Owners Manual' for your Mountain Top Roll cover.
  - Refer to the Mountain Top Roll 'Owners Manual' & 'Instruction Manual' for information on correctly adjusting your cover and regular maintenance requirements.
- The Mountain Top Tub Bracing Kit is made of steel bracketry.
- The purpose of the Mountain Top Tub Bracing Kit is to increase the load carrying capacity of your Mountain Top Roll by bracing the cover to the vehicle tubs structural members.
- The roll cover is not designed for loading although it can support normal snow loads.
  No part of it can support any load from cargo or persons and the product might be damaged if somebody stands on it. (Fig. 1)
- The Mountain Top Tub Bracing Brackets should not be used as tie down points for cargo. (Fig. 2).
- Check all bolted connections of roll cover and bracing kit after a short drive following the initial installation.
  - Tighten and/or readjust as necessary and check again at regular intervals.